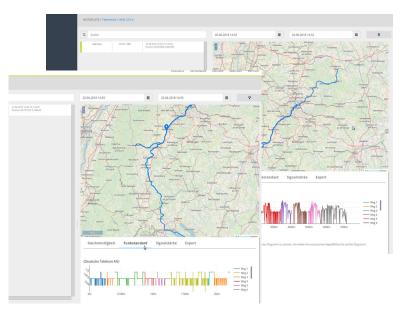

#### **Capture Hotspot-Related Data**

HOTSPLOTS Telemetry provides you with the route data of your mobile hotspots. These include the online status of the routers, the availability of the mobile technology, and the illumination of the selected provider along the route travelled. The available mobile signal strength is recorded permanently and automatically via all active SIM cards. The measurement results are transferred from the mobile router to the data centre. All measurement results are processed and made available in an online customer portal.

The possible combination of GPS coordinates, hotspot usage, and mobile data allows for optimal control and

design of the hotspots in the vehicles. Thus, the data gives you indications on which routes an offline entertainment portal is a good supplement for your passenger service. The preparation and presentation of all measurement results is done in an online portal using map-based depictions. Access to the online portal will be provided within the contract term.