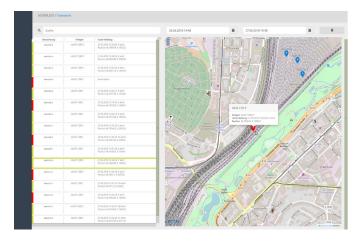

#### **Capture Hotspot-Related Data**

HOTSPLOTS Telemetry provides you with the route data of your mobile hotspots. These include the online status of the routers, the availability of the mobile technology, and the illumination of the selected provider along the route travelled. The available mobile signal strength is recorded permanently and automatically via all active SIM cards. The measurement results are transferred from the mobile router to the data centre. All measurement results are processed and made available in an online customer portal.

The possible combination of GPS coordinates, hotspot usage, and mobile data allows for optimal control and

design of the hotspots in the vehicles. Thus, the data gives you indications on which routes an offline entertainment portal is a good supplement for your passenger service. The preparation and presentation of all measurement results is done in an online portal using map-based depictions. Access to the online portal will be provided within the contract term.