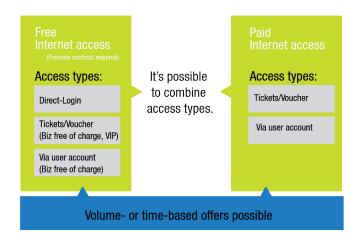

## The perfect solution

Using HOTSPLOTS WiFi solutions, you can offer rapid and flexible Internet access to your guests, visitors or colleagues. You decide how you want to enable access:

- Direct-Login Free of charge, through simple acceptance of the conditions of use,
- User-Login By registering and having a user account on hotsplots.de, or
- **Ticket-Login** Based on tickets (vouchers).

User access can be restricted in time or by a maximum data volume, as you prefer. HOTSPLOTS offers flexible solutions for all aspects of access control and extensive evaluation of hotspot use.